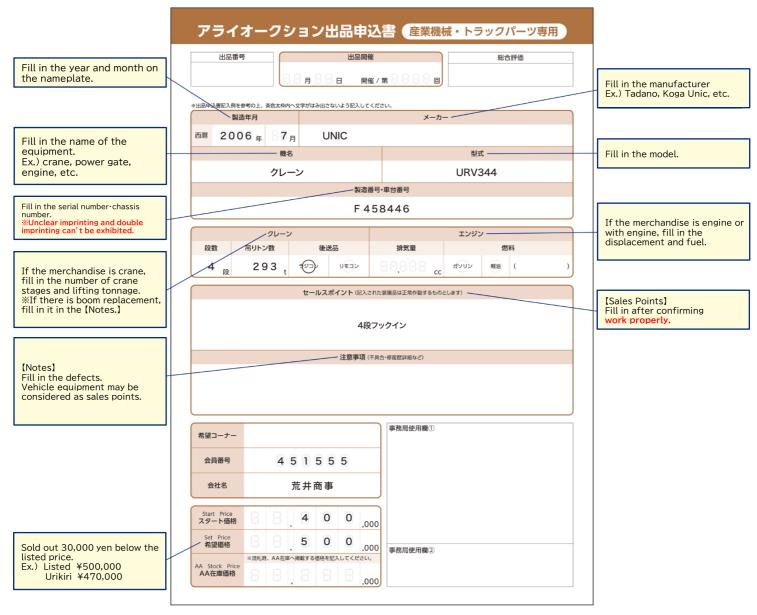

## serial·chassis number

Unclear imprinting and double imprinting can't be exhibited.