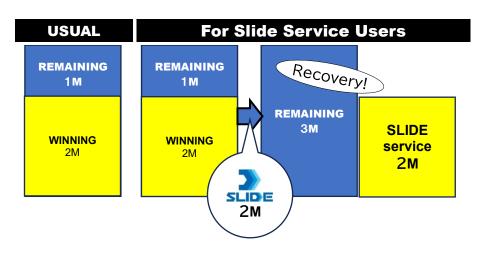

#### The bid limit was reinstated!

The amount of the extended payment "slides" from the regular limit. This gives you more leeway in your bidding limit.

RENEWAL POINT

#### Revised credit limit!

The usage limit, which was previously uniformly 3 million, so that you can <u>use up to the same</u> amount as the normal limit.