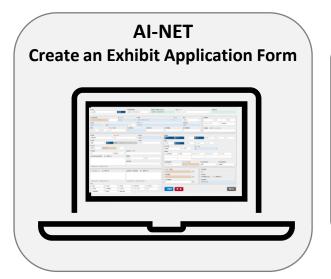

## From December 1, 2022 (Thursday)

For 4W, please print out the Exhibition Application Form in advance and put it in the vehicle before carrying it in.

Please create the form from AI-NET> Register for Exhibit Vehicle.