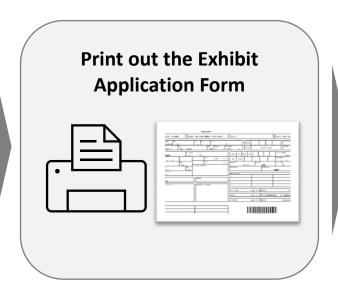

## From December 1, 2022 (Thursday)

For 4W, please print out the Exhibition Application Form in advance and put it in the vehicle before carrying it in.

Please create the form from AI-NET> Register for Exhibit Vehicle.

Please print it out in advance.

Please put the Exhibition Application Form in the car when you bring it in.