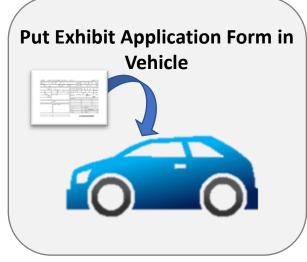

Please print it out in advance.

Please put the Exhibition Application Form in the car when you bring it in.